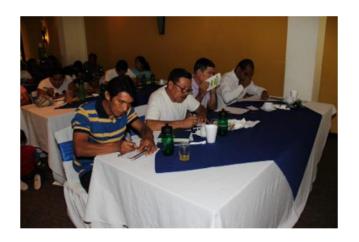

Apart from the previous meetings listed in Section 3 of this document, EDP has recently carried out three informational meetings on October 24, October 29, and October 31, 2018 in Acajutla, Ahuachapán, and Sonsonate, respectively. Invitations were distributed by phone calls and written invitations in Acajutla, Santo Domingo de Guzmán, Apaneca, Sonsonate, Ahuachapán and San Pedro Puxtla. Invitations were sent two weeks in advance and included the date, place, and time of the meetings. The first consultation was held on October 24, 2018 at 08:00am in the *Restaurant Acajutla*, which was convenient for all involved. EDP offered transportation support to guarantee attendance at the event that will be reimbursed if requested (e.g., taxi or bus fare).

119 written invitations were sent and the attendance was confirmed by phone. 145 participants attended the three meetings that took place in October 2018. The table below shows the data breakdown.

Table 5-1: Number of Invitations Sent and Assistants per Meeting in October 2018