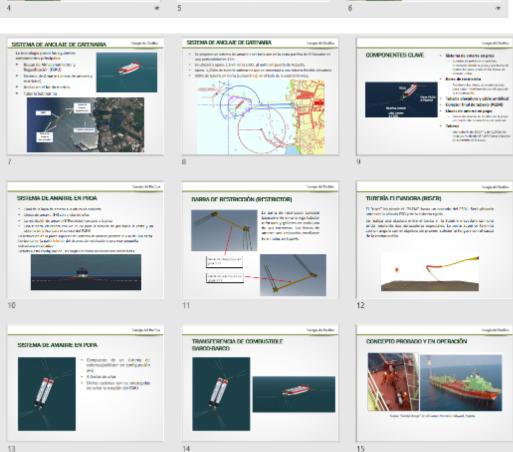

Along with the invitation, a brief explanation of the purpose of the consultation, the mechanics of the process, and the rights of those attending was included. The invitations also specified the topics to be presented and the requested input from the affected communities. A PowerPoint presentation was also prepared and given to the participants, which described the Project, recent changes to the Project design, the Project's grievance mechanism, and information on its social programs (See Appendix 7).

available for the presentation by all participants in the event. In the Informational Meeting, the following topics were developed:

- Design of and recent changes to the Project and how it is part of a larger effort to improve the availability of electricity and natural gas at a regional and national level;
- · Benefits of the Project;
- Video of the future LNG Plant;
- The social Investment process and executed projects so far;
- Valued Environmental and Social (VECs);
- An interactive activity was carried out with the attendees to respond to their questions;
   and
- EDP's grievance mechanism "EDP Te Escucha," including a presentation and flyer handout (see Appendix 10).