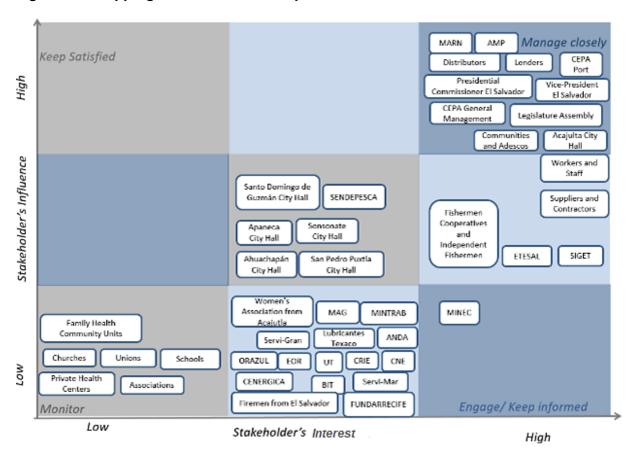

Figure 4-1 depicts the mapping of interest groups by their influence and interest on the Project according to the qualitative analysis. The categories of interest groups were assigned according to their interest and the influence with respect to the Project. A qualitative mapping criteria scale was applied in order to position the stakeholders. The level of influence of each interest group was determined as High, Moderate, or Low.

Figure 4-1: Mapping of the Interest Groups

Source: EDP 2018

| Energía del Pacífico | Pacífico Stakeholder Engagement Plan |        |
|----------------------|--------------------------------------|--------|
| Date: 01/20/2020     | Ref: EDP-ESMS-PLN-003                | Rev. 0 |