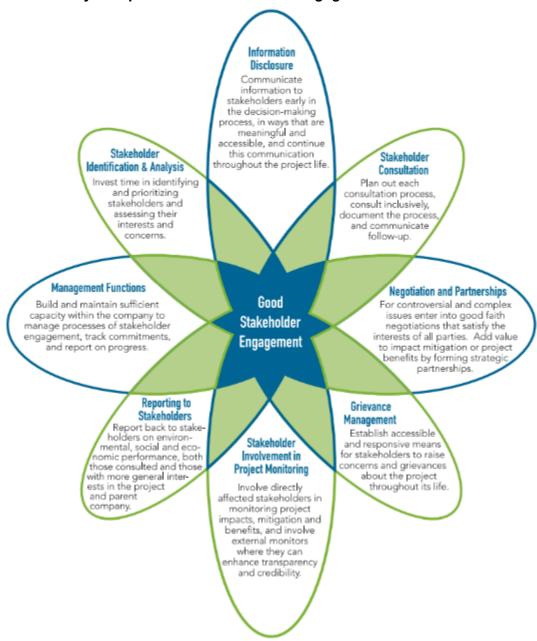

Figure 2-1 depicts the key components of Stakeholder Engagement according to the IFC's Stakeholder Engagement handbook, which includes stakeholder identification & analysis, stakeholder consultation, and grievance management, among other components.

| Energía del Pacífico | Stakeholder Engagement Plan |        |
|----------------------|-----------------------------|--------|
| Date: 01/20/2020     | Ref: EDP-ESMS-PLN-003       | Rev. 0 |

Figure 2-1: IFC's Key Components of Stakeholder Engagement

Source: IFC, Stakeholder Engagement: A Good Practice Handbook for Companies Doing Business in Emerging Markets, 2007.

**Principle 3** of the **Equator Principles** requires that projects located in Designated Countries (which includes El Salvador) align with the IFC Performance Standards. **Principle 5** requires projects to demonstrate an effective stakeholder engagement as an ongoing process in a structured and culturally appropriate manner with Affected Communities, and, where relevant,